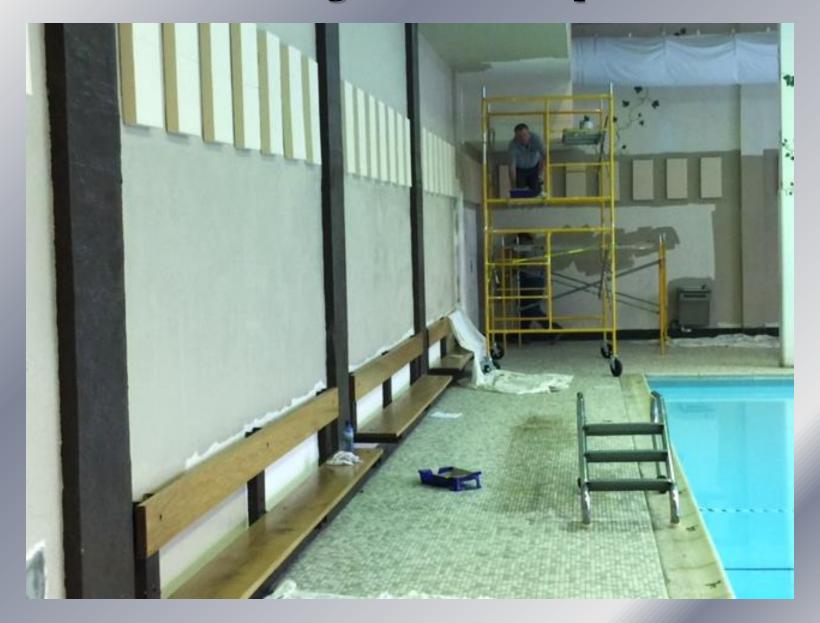

# Project # 22 Paint Pipestem Swimming Pool Room 2017



"To exit, hit the "X" on your browser's tab for this page."

## Project #22 Paint Pipestem State Park Swimming Pool

MAD just struck again, and the positive impact is still continuing...

We just completed painting the Pipestem State Park McKeever Lodge Pool (interior swimming pool area) and the results are great.

#### **A Nice Start**



#### **Rolling On The New Paint**



**Steve Robertson and Cotty Farley** 

### **Taking It To The Top**



**Steve Robertson** 

#### **Adding The Last Few Dabs Of Paint**



**Yvonne and Mark Patton** 

#### **Fresh Newly Painted Walls**



#### The Volunteers

Thanks to our partners from Pipestem State Park and our MAD Volunteers who completed this project in a one day.

Pipestem State Park Employees

**MAD Volunteers** 

Tommy Miller Steve Robertson

Jeff Evans
Cotty Farley
Mark Patton
Yvonne Patton

And a special thanks to the Pipestem Foundation who provided lunch. We truly appreciate their assistance.