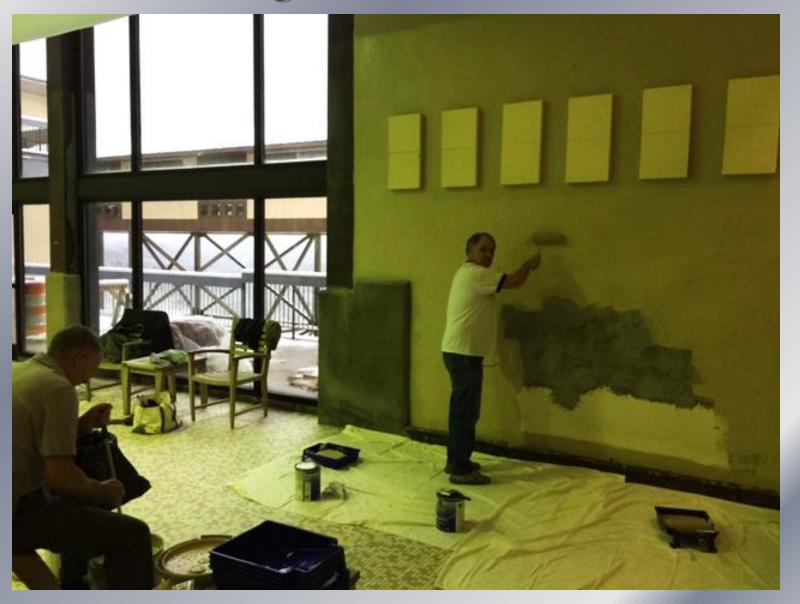

# Project # 22 Paint Pipestem Swimming Pool Room 2017



"To exit, hit the "X" on your browser's tab for this page."

## Project #22 Paint Pipestem State Park Swimming Pool

MAD just struck again, and the positive impact is still continuing...

We just completed painting the Pipestem State Park McKeever Lodge Pool (interior swimming pool area) and the results are great.

#### **A Nice Start**



#### **Rolling On The New Paint**



**Steve Robertson and Cotty Farley** 

### **Taking It To The Top**



**Steve Robertson** 

#### **Adding The Last Few Dabs Of Paint**



**Yvonne and Mark Patton** 

#### **Fresh Newly Painted Walls**



#### The Volunteers

Thanks to our partners from Pipestem State Park and our MAD Volunteers who completed this project in a one day.

Pipestem State Park Employees

**MAD Volunteers** 

Tommy Miller Steve Robertson

Jeff Evans
Cotty Farley
Mark Patton
Yvonne Patton

And a special thanks to the Pipestem Foundation who provided lunch. We truly appreciate their assistance.