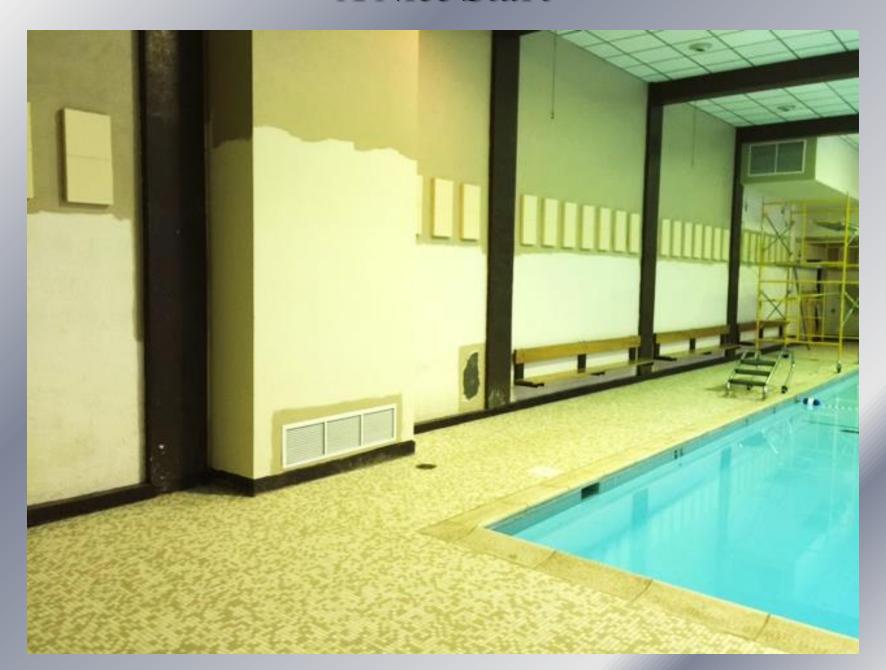

# Project # 22 Paint Pipestem Swimming Pool Room 2017



"To exit, hit the "X" on your browser's tab for this page."

## Project #22 Paint Pipestem State Park Swimming Pool

MAD just struck again, and the positive impact is still continuing...

We just completed painting the Pipestem State Park McKeever Lodge Pool (interior swimming pool area) and the results are great.

#### **A Nice Start**



#### **Rolling On The New Paint**



**Steve Robertson and Cotty Farley** 

### **Taking It To The Top**



**Steve Robertson** 

#### **Adding The Last Few Dabs Of Paint**



**Yvonne and Mark Patton** 

#### **Fresh Newly Painted Walls**



#### The Volunteers

Thanks to our partners from Pipestem State Park and our MAD Volunteers who completed this project in a one day.

Pipestem State Park Employees

**MAD Volunteers** 

Tommy Miller Steve Robertson

Jeff Evans
Cotty Farley
Mark Patton
Yvonne Patton

And a special thanks to the Pipestem Foundation who provided lunch. We truly appreciate their assistance.